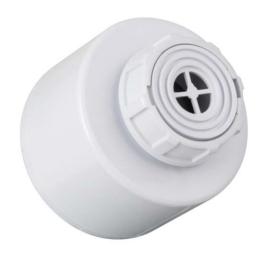

## Askari Panel - Process Sounder

A compact sounder, designed to fit through the fascias of control panels or equipment housings. The single nut fixing ensures simple installation and maximum audibility, while the high IP rating allows installation in most process and industrial environments.