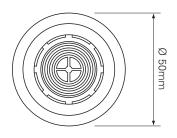

## **Technical Specification**

| Voltage      | 9-28Vdc, 24Vac        |  |
|--------------|-----------------------|--|
| Current      | 18mA (Typical Tone 3) |  |
| Sound Output | 92dB(A)               |  |
| Tones        | 32                    |  |
| Alarm Stages | 2                     |  |
| Temperature  | - 25°C to + 70°C      |  |
| Protection   | IP65                  |  |
| Construction | ABS                   |  |
| Weight       | 0.9Kg                 |  |
| Colour       | Red or white          |  |