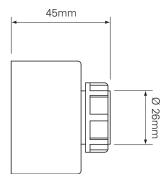

## **Technical Specification**

| Voltage      | 9-28Vdc, 24Vac        |  |
|--------------|-----------------------|--|
| Current      | 18mA (Typical Tone 3) |  |
| Sound Output | 92dB(A)               |  |
| Tones        | 32                    |  |
| Alarm Stages | 2                     |  |
| Temperature  | - 25°C to + 70°C      |  |
| Protection   | IP65                  |  |
| Construction | ABS                   |  |
| Weight       | 0.9Kg                 |  |
| Colour       | Red or white          |  |