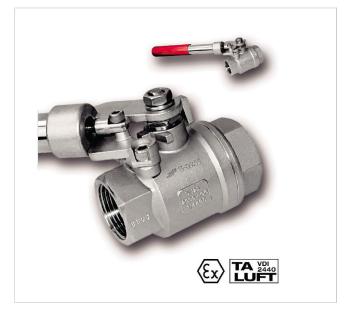

## **Two Piece Ball Valve**

open Passage, with parallel BSP thread to EN ISO 228-1, with spring return in the hand lever

| Connection 1 | G 1 1/2" |
|--------------|----------|
| Material     | 1.4408   |

## Details

Housing and ball made of AISI 316. Sealing material PTFE. Ex according to Directive 2014/34/EU. We reserve the right to alter dimensions. Please note the pressure-temperature diagram.