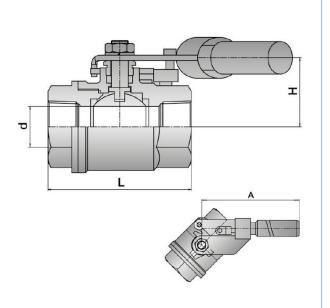

## **Technical information**

| Connection 1: | G 1 1/2" |
|---------------|----------|
| Material:     | 1.4408   |
| PN:           | 130      |
| DN:           | 40       |
| G:            | G 1 1/2" |
| d:            | 38,0     |
| L:            | 113,2    |
| H:            | 59,5     |
| A:            | 330      |
| Weight:       | 2490 g   |
|               |          |